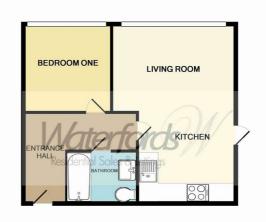

Wessex House | 80 Park Street | Camberley | GU15 3PT

£1,100 PCM

Whilst every attempt has been made to ensure the accuracy of the floor plan contained here, measurements of doors, windows, rooms and any other items are approximate and no responsibility is taken for any error, omission, or mis-statement. This plan is for illustrative purposes only and should be used as such by any prospective purchaser. The services, systems and appliances shown have not been tested and no guarantee as to their operability or efficiency can be given