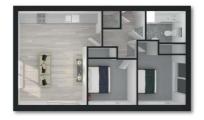

## Gallus House

Balfour Court | Balfour Court | Camberley | GU15 3DQ

£1,475 PCM

|   | Bedroom 1 | 3.9m x 2.9m | 12'9" x 9'6"  |
|---|-----------|-------------|---------------|
| Ξ | Bedroom 2 | 2.9m x 2.8m | 9"6" x 9"2"   |
|   | Living    | 5.7m x 5.1m | 18'8" x 16'8" |