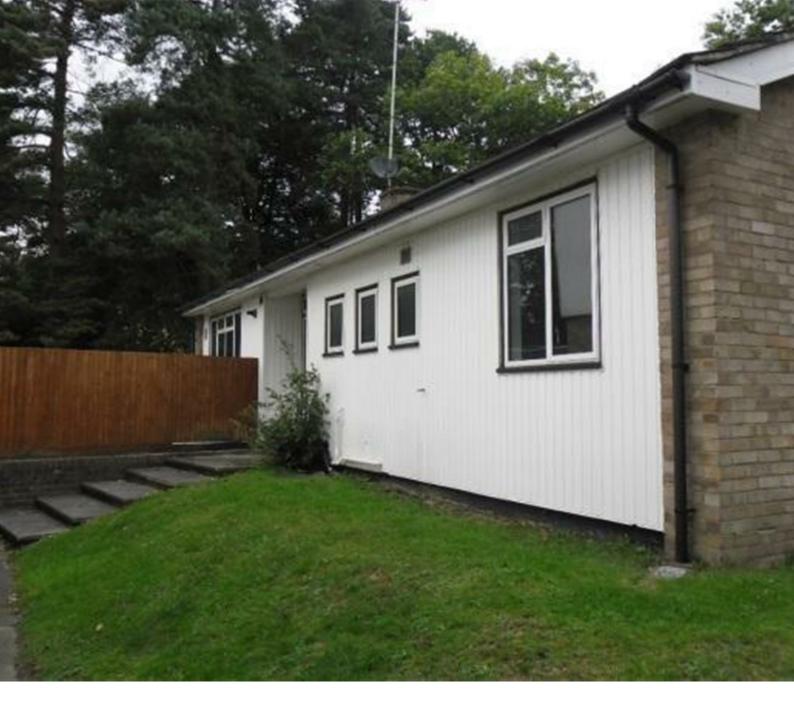

Prior Road | Camberley | Surrey | GU15 1DA

£1,500 PCM

## Description

Bringing to the market a recently furnished, well presented three bedroom bungalow. set within the front grounds of the well respected and friendly Prior Heath Infant School. A great location, on a bus route to Camberley town centre and Frimley Park Hospital. Available October.

## Key features

- Three Bedrooms
- Furnished
- EPC C
- Minimum Term 6 Month Let
- DBS Required But Provided By School

- Large Reception Room
- Allocated Parking
- Council Tax D
- All Rooms Finished to High Standard
- Will need to open a limited company