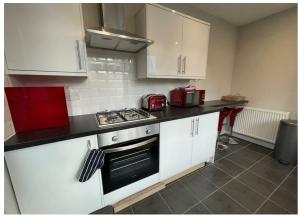

## Description

Bringing to the market a recently furnished, well presented three bedroom bungalow. set within the front grounds of the well respected and friendly Prior Heath Infant School. A great location, on a bus route to Camberley town centre and Frimley Park Hospital. Available October.

## Key features

- Three Bedrooms
- Furnished
- EPC C
- Minimum Term 6 Month Let
- DBS Required But Provided By School

- Large Reception Room
- Allocated Parking
- Council Tax D
- All Rooms Finished to High Standard
- Will need to open a limited company