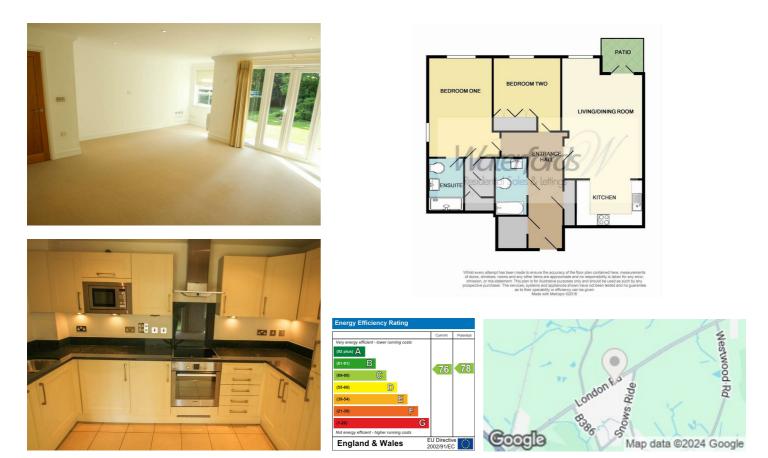

## Key features

- Luxury Ground Floor Apartment
- Large Living/Dining Room And Separate Kitchen With Private Patio Area Overlooking Communal Grounds Integrated Appliances
- Secure Gated Allocated Parking And Visitors Parking
- Council Tax Band E

Available Now On An Unfurnished Basis
12 Month Minimum Term

• Two Well Proportioned Double Bedrooms

• EPC C

35 Plough Road Hampshire GU46 7UW 01276 903006 surreylettings@waterfords.co.uk https://www.waterfords.co.uk/