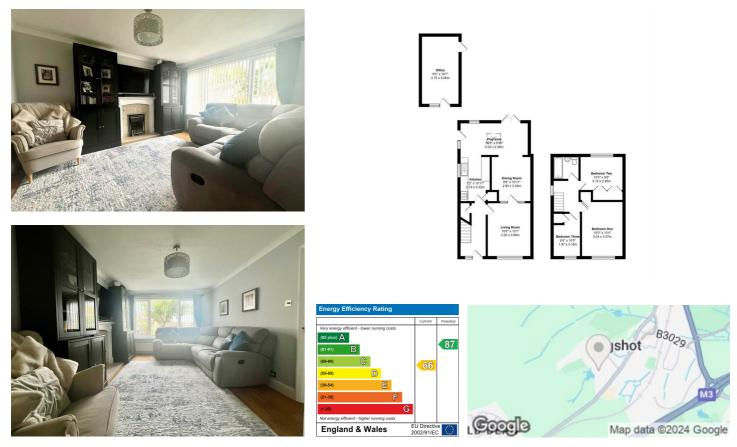

## Description

Immaculately presented three bedroom semi-detached family home found within this sought after part of Bagshot village overlooking woodland

Rarely available three bedroom semi-detached family home in this sought-after part of the village overlooking woodland and presented in good condition.

## Key features

- Entrance Hall Storage Living Room Dining Room
- Landscaped Private Rear Garden Front Garden
- Open Plan Kitchen Breakfast Room With Doors To Garden
- Close To Crown Land & Bagshot Village Centre
- Three Good Sized Bedrooms Modern Family Bathroom
- Highly Sought After Location
- Driveway Parking For Multiple Cars Car Port Garage
- Available From December 2024