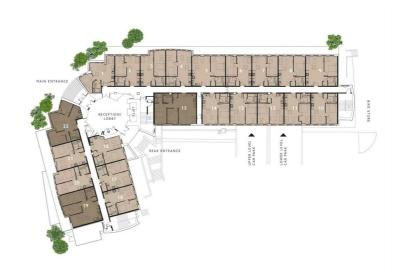

## Description

Located just a short walk from the Lexicon in Bracknell Town Centre. The apartment has been finished to the highest possible standard, featuring an open plan kitchen/living/dining area, secure entry system and lift access. Available November 2024

## Key features

- Unfurnished
- Stunning Finnish through Out
- Walking Distance To Town Centre
- Council Tax Band B
- 12 Month Minimum Let

- One Bedroom Apartment
- Secure Underground Parking
- Available November 2024, Unfurnished
- EPC D