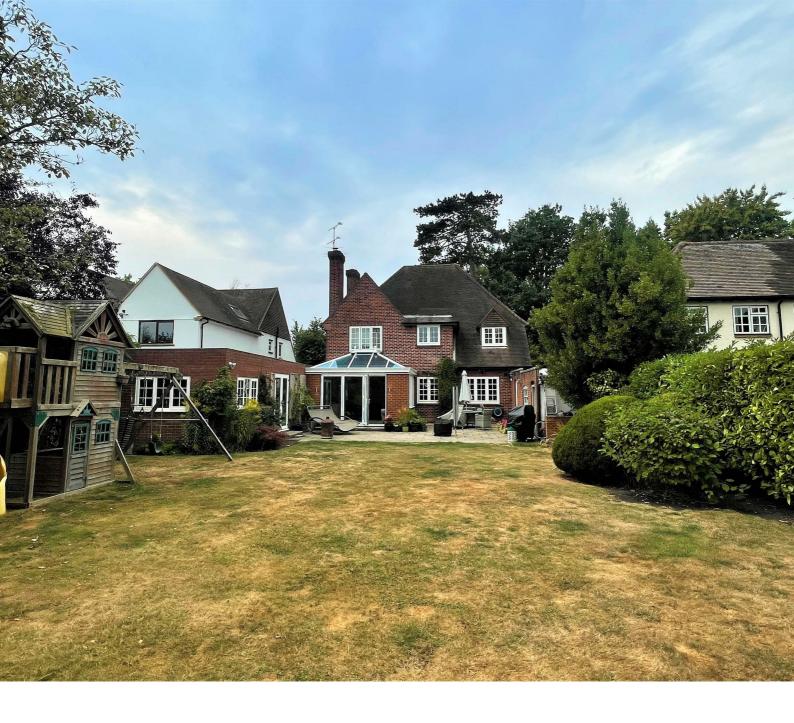

## Description

\*\*DETACHED THREE TO FOUR BEDROOM FAMILY HOME TO RENT\*\*

Located in the heart of Camberley is this well presented, three to four bedroom detached family home, offering ample and versatile living accommodation with a fantastic, large open plan kitchen/ dining area. The property is available from Mid October 2024 on an Unfurnished basis.

Upon entering the property you are greeted by the hallway with useful downstairs cloakroom, leading to a reception room which could be utilised as a bedroom, study or as necessary. The front facing, well proportioned living room features a bay window and feature fireplace, creating a cosy, private space.

## Key features

- Three / Four Bedroom Detached Family Home
- Large Open Plan Modern Kitchen
- Ample Driveway Parking
- Minimum Term 6 Month Let

- Three / Four Reception Rooms
- Large Rear Garden with Patio Area
- Available Mid October 2024, Unfurnished