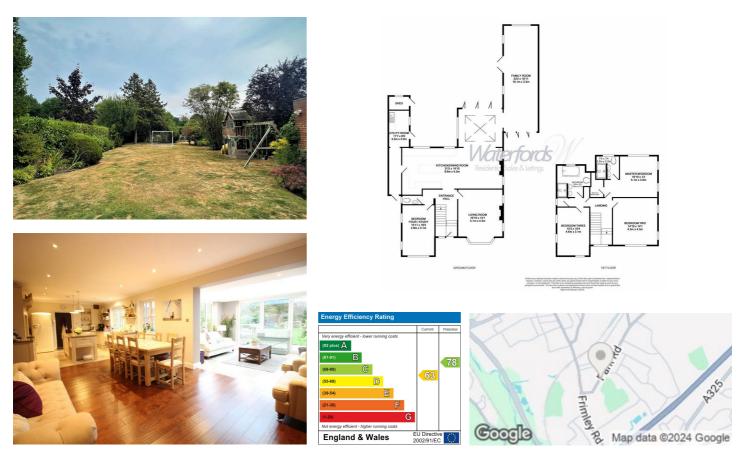

## Description

\*\*DETACHED THREE TO FOUR BEDROOM FAMILY HOME TO RENT\*\*

Located in the heart of Camberley is this well presented, three to four bedroom detached family home, offering ample and versatile living accommodation with a fantastic, large open plan kitchen/ dining area. The property is available from Mid October 2024 on an Unfurnished basis.

## Key features

- Three / Four Bedroom Detached Family Home
- Large Open Plan Modern Kitchen
- Ample Driveway Parking
- Minimum Term 6 Month Let

- Three / Four Reception Rooms
- Large Rear Garden with Patio Area
- Available Mid October 2024, Unfurnished