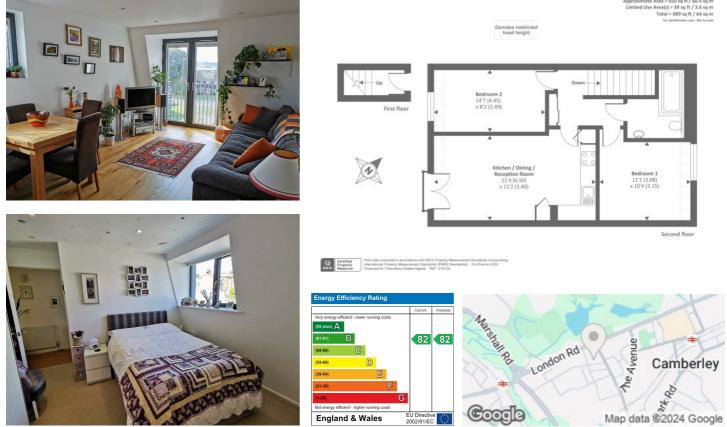

## Description

\*\*LARGE TWO BEDROOM MAISONETTE TO RENT\*\*

This beautifully presented home offering two double bedrooms, high specification three piece bathroom and modern fully fitted kitchen opens onto a good size living room with Juliet balcony. Offering an allocated parking space. Available 23rd October, Unfurnished.

## Key features

- Two Double Bedrooms
- Modern Through Out
- Walking Distance To Town Centre
- Large Roof Terrace
- Allocated Parking Space
- Available October, Unfurnished

35 Plough Road Hampshire GU46 7UW 01276 903006 surreylettings@waterfords.co.uk https://www.waterfords.co.uk/