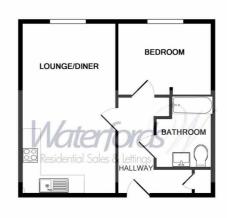

Flat 3

Nym Close | Camberley | GU153HG

£1,150 PCM

TOTAL APPROX. FLOOR AREA 404 SQ.FT. (37.5 SQ.M.)