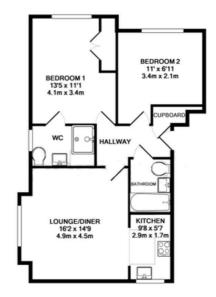

## Description

A modern apartment situated in a secure gated development within walking distance to Camberley town center. The property offers two bedrooms, two bathrooms a finished to a modern standard through out. There is allocated parking. Available October 2024.

## Key features

- Two Double Bedrooms
- Modern Throughout
- Ensuite to Main Bedroom
- Part Furnished
- EPC Rating C

- Gated Development
- Allocated Parking
- Available 18th October 2024
- Council Tax Band: D
- 6 Month Tenancy With Prospect of Extending