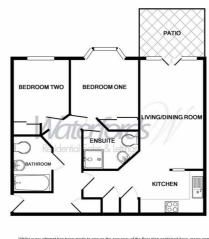

Elmhurst Court | Heathcote Road | Camberley | GU15 2HQ

£1,350 PCM

Whilst every attempt has been made to ensure the accuracy of the floor plan contained here, measurements of doors, windows, cross and any other items are approximate and no responsibility is taken for any error, omission, or mis-statement. This plan is for illustrative purposes only and should be used as such by any prospective purchaser. The services, systems and appliances shown have to been tested and no guarantee as to their operability or efficiency can be given.

## Key features

- Large Living/Dining Room And Modern Kitchen Area With Integrated Appliances
- Two Modern Bathrooms
- Private Patio Area And Allocated Parking
- Minimum Term 12 Month Let
- EPC C

- Two Double Bedrooms With Built In Wardrobes
- Walking Distance To Camberley Town Centre And Train Station
- Available October
- Council Tax Band D