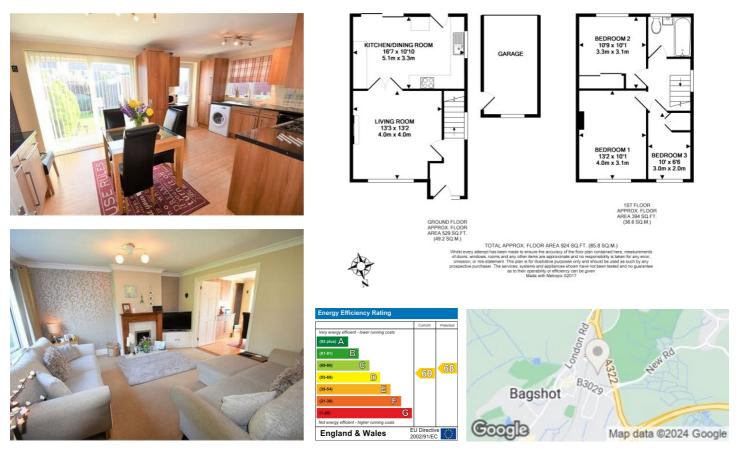

## Description

Offering this charming mid-terrace house located in the desirable area of Hewlett Place, Bagshot. This property boasts a spacious open-plan kitchen dining room, perfect for entertaining guests or enjoying family meals together. With three cosy bedrooms, there is plenty of space for a growing family or for those in need of a home office or guest room.

## Key features

- Three bedroom semi detached family home Modern open plan kitchen dining room
- Good size living room
- Available 30th August 2024
- EPC C
- Council Tax Band D

- Parking and garage to rear of house
- Unfurnished
- 12 Month Let Minimum
- Perfect Family Home