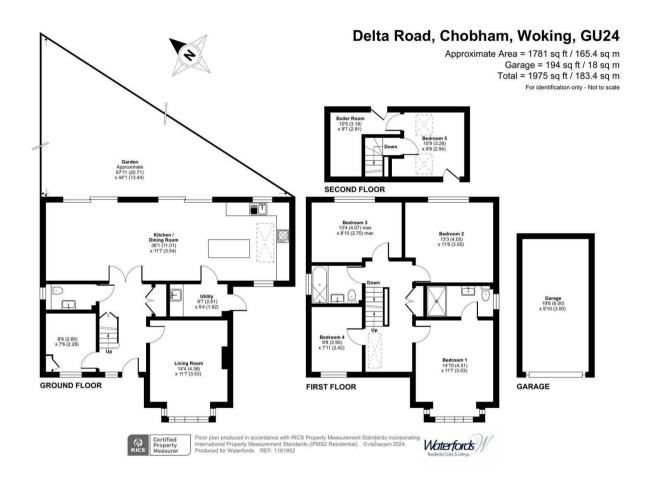

- Five Bedroom Family Home
- · Large Drive Way With Electric Gate And Garage
- 12 Month Let Minimum
- Enclosed Rear Garden
- Finish

- Spread Across Three Floors
- EPC Rating of 103, A+
- Council Tax Band TBC
- New Build Available Now Unfurnished
- Stunning Contemporary Alarm System And Solar Panels

Waterfords is proud to present this unique rental opportunity: a stunning brand-new five-bedroom family home. Upon arrival, you will be greeted by an electric gate leading to a large driveway with ample car parking space. As you enter the property, a spacious entrance hallway welcomes you, with two reception rooms on

either side. One of these rooms features a bay window and a log burner. At the end of the hallway, you will find a very large reception room and a kitchen/dining room, offering ultimate flexible living opportunities. The kitchen, finished with quartz worktops, boasts integrated appliances such as a dishwasher, fridge freezer, double oven, hob, and features a central island and breakfast bar. Just off the kitchen, there is a utility room equipped with a washing machine, separate dryer, an additional sink, and access to the rear garden. The ground floor also includes a convenient W/C. At the back of the property, double doors lead to a large patio and a rear garden seeded with high-quality fairway grass. On the first floor, you will find four well-proportioned, carpeted double bedrooms, with the master bedroom featuring a bay window and an en-suite bathroom. Additionally, there is a beautifully finished family bathroom with a bath and overhead shower. All toilets and bathrooms are equipped with under-unit lighting for ease at night. The second floor offers a versatile extra room that can be used as a fifth bedroom, office, study, or quest room, adding to the property's flexibility. Further benefits of this property include electric car charging points, sensor parking lighting, solar panels, a detached garage with an electric door, and a Verisure alarm system. The property finally promotes a 103 EPC rating (A+), enabling low monthly utilities bills. Available now on an unfurnished basis.