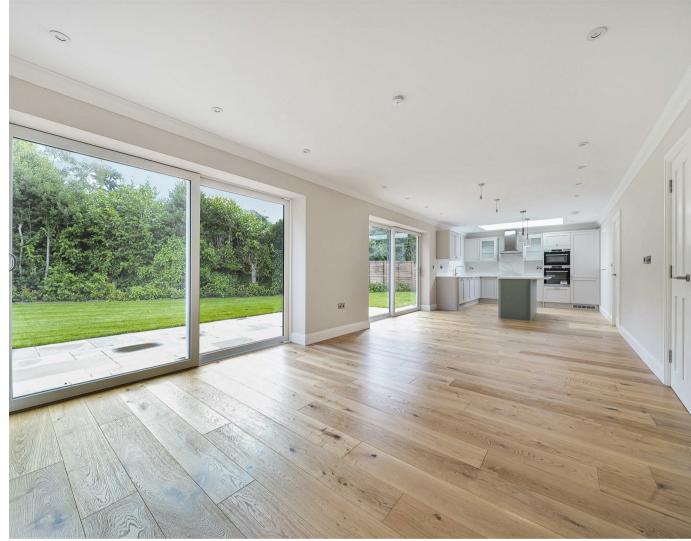

either side. One of these rooms features a bay window and a log burner. At the end of the hallway, you will find a very large reception room and a kitchen/dining room, offering ultimate flexible living opportunities. The kitchen, finished with quartz worktops, boasts integrated appliances such as a dishwasher, fridge freezer, double oven, hob, and features a central island and breakfast bar. Just off the kitchen, there is a utility room equipped with a washing machine, separate dryer, an additional sink, and access to the rear garden. The ground floor also includes a convenient W/C. At the back of the property, double doors lead to a large patio and a rear garden seeded with high-quality fairway grass. On the first floor, you will find four well-proportioned, carpeted double bedrooms, with the master bedroom featuring a bay window and an en-suite bathroom. Additionally, there is a beautifully finished family bathroom with a bath and overhead shower. All toilets and bathrooms are equipped with under-unit lighting for ease at night. The second floor offers a versatile extra room that can be used as a fifth bedroom, office, study, or quest room, adding to the property's flexibility. Further benefits of this property include electric car charging points, sensor parking lighting, solar panels, a detached garage with an electric door, and a Verisure alarm system. The property finally promotes a 103 EPC rating (A+), enabling low monthly utilities bills. Available now on an unfurnished basis.