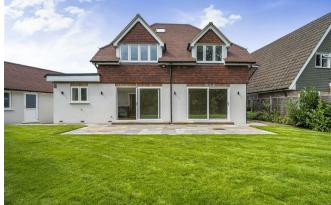

either side. One of these rooms features a bay window and a log burner. At the end of the hallway, you will find a very large reception room and a kitchen/dining room, offering ultimate flexible living opportunities. The kitchen, finished with quartz worktops, boasts integrated appliances such as a dishwasher, fridge freezer, double oven, hob, and features a central island and breakfast bar. Just off the kitchen, there is a utility room equipped with a washing machine, separate dryer, an additional sink, and access to the rear garden. The ground floor also includes a convenient W/C. At the back of the property, double doors lead to a large patio and a rear garden seeded with high-quality fairway grass. On the first floor, you will find four well-proportioned, carpeted double bedrooms, with the master bedroom featuring a bay window and an en-suite bathroom. Additionally, there is a beautifully finished family bathroom with a bath and overhead shower. All toilets and bathrooms are equipped with under-unit lighting for ease at night. The second floor offers a versatile extra room that can be used as a fifth bedroom, office, study, or quest room, adding to the property's flexibility. Further benefits of this property include electric car charging points, sensor parking lighting, solar panels, a detached garage with an electric door, and a Verisure alarm system. The property finally promotes a 103 EPC rating (A+), enabling low monthly utilities bills. Available now on an unfurnished basis.