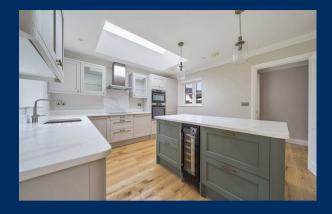

either side. One of these rooms features a bay window and a log burner. At the end of the hallway, you will find a very large reception room and a kitchen/dining room, offering ultimate flexible living opportunities. The kitchen, finished with quartz worktops, boasts integrated appliances such as a dishwasher, fridge freezer, double oven, hob, and features a central island and breakfast bar. Just off the kitchen, there is a utility room equipped with a washing machine, separate dryer, an additional sink, and access to the rear garden. The ground floor also includes a convenient W/C. At the back of the property, double doors lead to a large patio and a rear garden seeded with high-quality fairway grass. On the first floor, you will find four well-proportioned, carpeted double bedrooms, with the master bedroom featuring a bay window and an en-suite bathroom. Additionally, there is a beautifully finished family bathroom with a bath and overhead shower. All toilets and bathrooms are equipped with under-unit lighting for ease at night. The second floor offers a versatile extra room that can be used as a fifth bedroom, office, study, or quest room, adding to the property's flexibility. Further benefits of this property include electric car charging points, sensor parking lighting, solar panels, a detached garage with an electric door, and a Verisure alarm system. The property finally promotes a 103 EPC rating (A+), enabling low monthly utilities bills. Available now on an unfurnished basis.