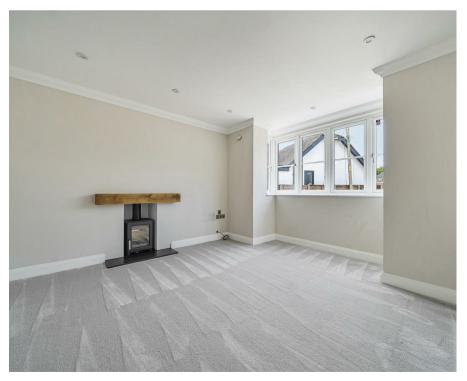

Waterfords is proud to present this unique rental opportunity: a stunning brand-new five-bedroom family home. Upon arrival, you will be greeted by an electric gate leading to a large driveway with ample car parking space. As you enter the property, a spacious entrance hallway welcomes you, with two reception rooms on

either side. One of these rooms features a bay window and a log burner. At the end of the hallway, you will find a very large reception room and a kitchen/dining room, offering ultimate flexible living opportunities. The kitchen, finished with quartz worktops, boasts integrated appliances such as a dishwasher, fridge freezer, double oven, hob, and features a central island and breakfast bar. Just off the kitchen, there is a utility room equipped with a washing machine, separate dryer, an additional sink, and access to the rear garden. The ground floor also includes a convenient W/C. At the back of the property, double doors lead to a large patio and a rear garden seeded with high-quality fairway grass. On the first floor, you will find four well-proportioned, carpeted double bedrooms, with the master bedroom featuring a bay window and an en-suite bathroom. Additionally, there is a beautifully finished family bathroom with a bath and overhead shower. All toilets and bathrooms are equipped with under-unit lighting for ease at night. The second floor offers a versatile extra room that can be used as a fifth bedroom, office, study, or quest room, adding to the property's flexibility. Further benefits of this property include electric car charging points, sensor parking lighting, solar panels, a detached garage with an electric door, and a Verisure alarm system. The property finally promotes a 103 EPC rating (A+), enabling low monthly utilities bills. Available now on an unfurnished basis.