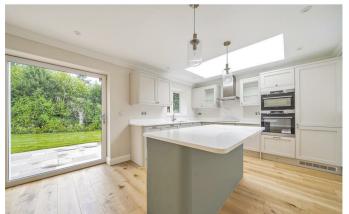

either side. One of these rooms features a bay window and a log burner. At the end of the hallway, you will find a very large reception room and a kitchen/dining room, offering ultimate flexible living opportunities. The kitchen, finished with quartz worktops, boasts integrated appliances such as a dishwasher, fridge freezer, double oven, hob, and features a central island and breakfast bar. Just off the kitchen, there is a utility room equipped with a washing machine, separate dryer, an additional sink, and access to the rear garden. The ground floor also includes a convenient W/C. At the back of the property, double doors lead to a large patio and a rear garden seeded with high-quality fairway grass. On the first floor, you will find four well-proportioned, carpeted double bedrooms, with the master bedroom featuring a bay window and an en-suite bathroom. Additionally, there is a beautifully finished family bathroom with a bath and overhead shower. All toilets and bathrooms are equipped with under-unit lighting for ease at night. The second floor offers a versatile extra room that can be used as a fifth bedroom, office, study, or quest room, adding to the property's flexibility. Further benefits of this property include electric car charging points, sensor parking lighting, solar panels, a detached garage with an electric door, and a Verisure alarm system. The property finally promotes a 103 EPC rating (A+), enabling low monthly utilities bills. Available now on an unfurnished basis.