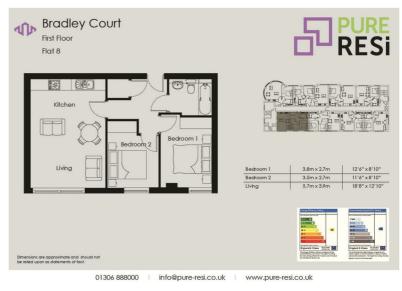

## Key features

- Two Bedroom Apartment
- Unfurnished
- Allocated Parking
- First Floor (No Lift)
- 12 Month Let

- Town Centre Location
- High Level Of Finish
- Available August 2024
- Council Tax Band C
- EPC D