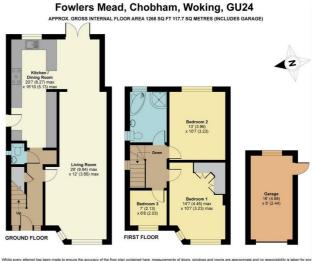

Fowlers Mead | Chobham | Woking | GU24 8LF

£2,500 Per Month

White every statement has been made to ensure the accuracy of the floor pian contained here, measurements of doors, windows and rooms are approximate and no representation possible value for an expension of the properties of the

## Key features

- Modern Sizable Family Home
- EPC C
- Open Plan Living
- Semi-Detatched
- Three Good Size Bedrooms

- 12 Month Minimum Let
- Large Enclosed Garden
- Council Tax Band E
- VILLAGE LOCATION
- Garage And Drive Way Parking