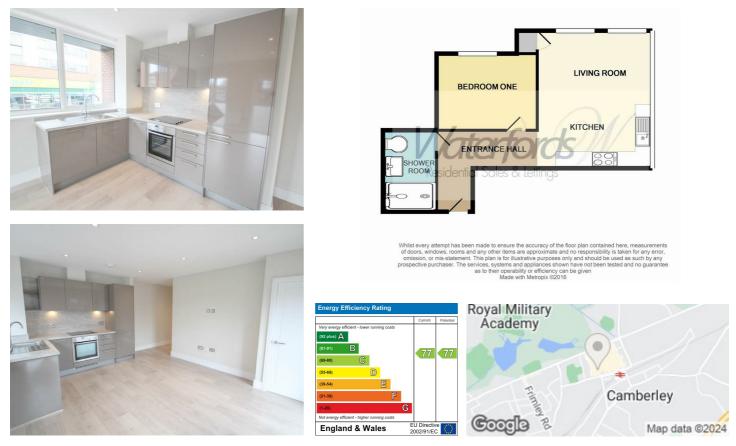

## Key features

- Luxury First Floor One Bedroom Apartment
- Modern Three Piece Bathroom Suite
- One Allocated Parking Space
- Council Tax Band B
- minimum 12 month let

- High Specification Kitchen With Integrated Appliances
- Walking Distance To Town Centre And Train Station
- Available 10th October 2023 On An Unfurnished Basis
- EPC C