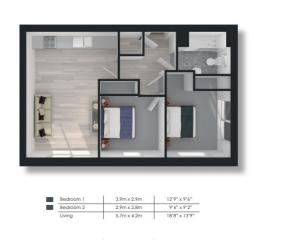

## Key features

- Two Bedroom Apartment
- Stunning Finnish through Out
- Available August 2024
- Council Tax Band C
- First Floor (No Lift)

- Unfurnished
- Allocated Parking
- EPC C
- 12 Month Minimum Term
- Viewing day 27th June 2024