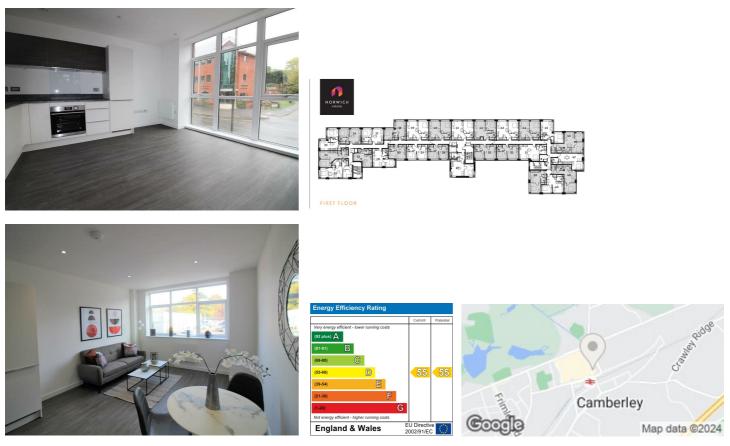

## Key features

- Studio Apartment
- High Specification Throughout
- Allocated Underground Parking Available (£30 extra pcm)
- Minimum of 12 Month rentFully Fitted Kitchen with All Appliances
- Available August on an Unfurnished Basis.

• Council Tax Band B

• EPC D

35 Plough Road Hampshire GU46 7UW 01276 903006 surreylettings@waterfords.co.uk https://www.waterfords.co.uk/