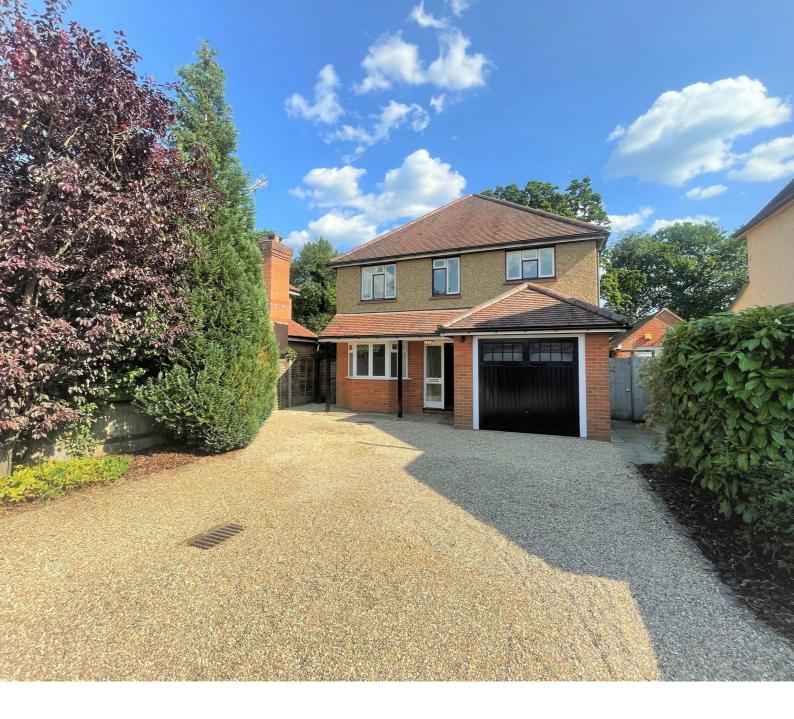

Woodlea
| The Avenue | Ascot | SL5 7LY

£3,500 PCM

## Description

Waterfords are pleased to bring to market this Beautiful detached house set on the avenue, finished to a high standard, just a short distance away from Ascot High Street, Available in September 2024 on an unfurnished basis.

## Key features

- Four Double Bedrooms
- Drive Way And Garage
- Available September 2024
- 12 Month Minimum Let
- Council Tax Band F

- Detached
- High Level Finsh
- Unfurnished
- EPC C
- Local Amenities Close By