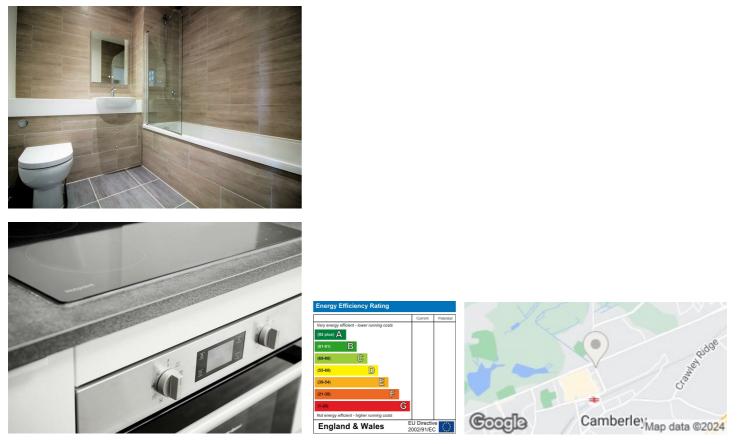

## Key features

- Council Tax Band B
- High Specification Throughout
- Allocated Underground Parking Available (£30 extra pcm)
- EPC D
- Camberley Town Centre

- Studio Apartment
- Fully Fitted Kitchen with All Appliances
- Available Now on an Unfurnished Basis.
- 12 Month Let