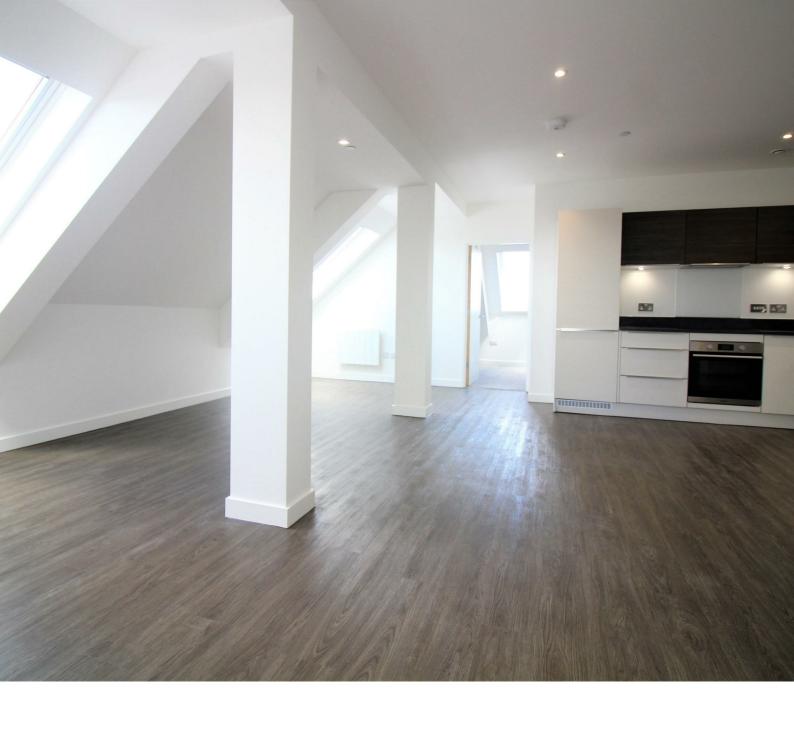

## Description

Located just a short walk from the Lexicon in Bracknell Town Centre. The apartment has been finished to the highest possible standard, featuring an open plan kitchen/living/dining area, secure entry system and lift access. Available 10th July 2024, Unfurnished

## Key features

- Bracknell Two Centre
- Stunning Finnish through Out
- Walking Distance To Town Centre
- Council Tax Band C
- EPC D

- Two Bedroom Apartment
- Secure Underground Parking
- Available 10th July 2024, Unfurnished
- 12 Month Let