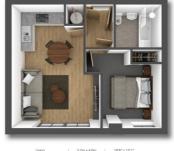

## Key features

- Luxury Modern Apartment
- Juliette Balcony
- Parking
- Council Tax Band C
- Allocated Parking Space

- Open Planned Lounge/Kitchen
- Fitted Kitchen With Modern Appliances
- Available August
- Bedroom With Fitted Wardrobe
- First Floor (No Lift)