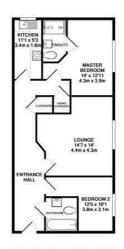

Stickledown | Deepcut | Camberley | GU16 6GB

£1,200 PCM

TOTAL APPROX. FLOOR AREA 65 2 SO.M. (702 SO.FT.). Whilst every attempt has been made to resurce the occuracy of the foot pile norteand new, missiscener of doors, wholeve, rooms and any other items are approximate and no responsibility is asken for any error emission, or mis admissment. This pile in the illustrative proposes only and should be used as such by any prospective purchaser. The services, systems and appliances shown have not been firsted and no guarant as to their operation, or the propose.