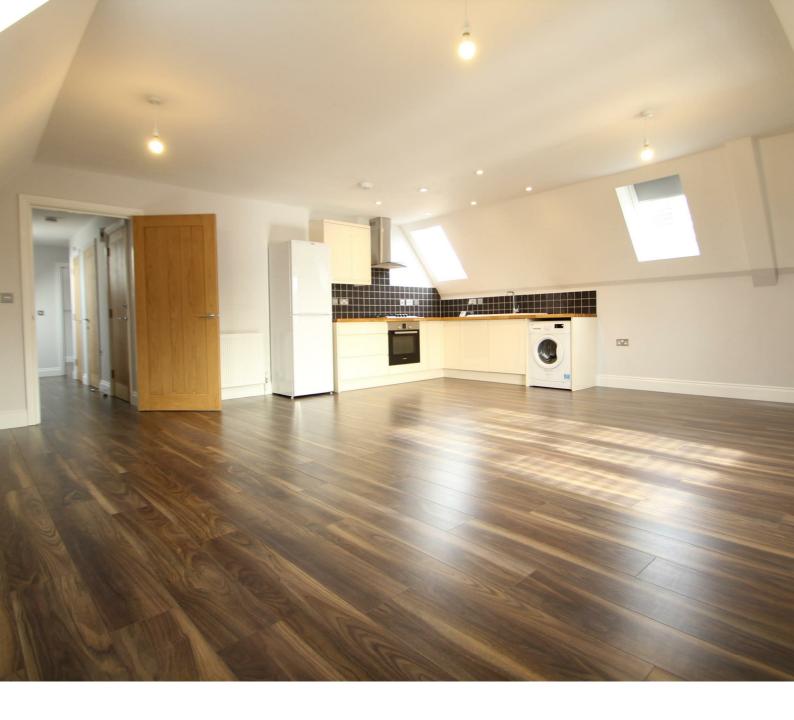

## Description

Waterfords are proud to present this wonderful two bedroom penthouse apartment set with in a development of apartments based on the London Road. Available 5th August 2024 on an unfurnished basis.

## Key features

- Set off London Road
- Two Double Bedrooms
- Further Family Bathroom
- Council Tax Band C
- minimum 12 month let

- Penthouse Apartment
- En-suite to Master
- Available 5th August 2024 On An Unfurnished Basis
- EPC B