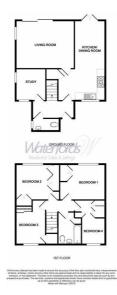

## Description

Welcome to Kirkstone Close, Camberley - a charming cul-de-sac nestled in the popular Heatherside area. This delightful four-bedroom detached home boasts three reception rooms, perfect for entertaining guests or simply relaxing with your loved ones.

With two bathrooms, there will be no more morning queues, ensuring a smooth start to your day. The property offers ample space for a growing family or those who enjoy having extra room to spread out.

Situated in a sought-after location, you'll find amenities just a short walk away, making daily errands a breeze. And with parking for one vehicle, you'll never have to worry about

## Key features

- Detached Four Bedroom Property
- Freshly Decorated Through Out
- Unfurnished
- Minimum Term 12 Month Let
- Council Tax Band E

- Three Reception Rooms
- Panel Enclosed Private Rear Garden
- Available from May 2024
- EPC C