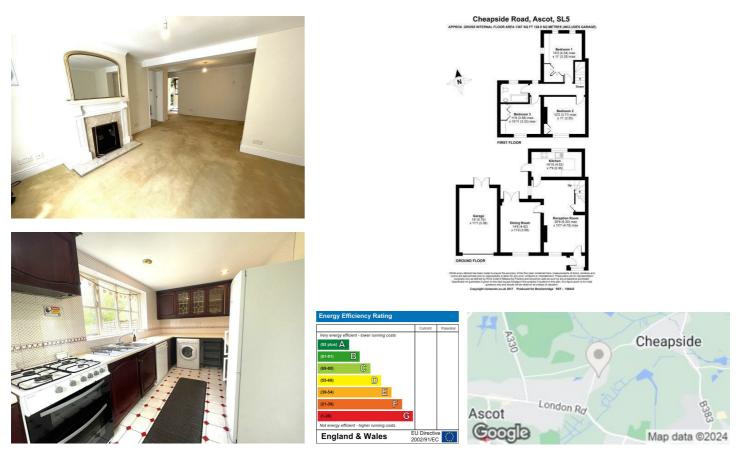

## Description

Welcome to Cheapside Road, Ascot - a charming location for this delightful cottage property. This lovely home boasts two reception rooms, perfect for entertaining guests or simply relaxing with your loved ones. With three cosy bedrooms, there's plenty of space for the whole family to enjoy. Available now

## Key features

- Three Double Bedrooms
- Enclosed Rear Garden
- Available Now
- Minimum 12 Month Let
- EPC D

- Two Reception Rooms
- Driveway Parking and Garage
- Unfurnished
- Council Tax Band E
- Character Cottage