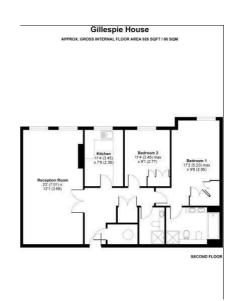

## Description

Welcome to Gillespie House in the charming Virginia Water! This stunning second-floor apartment boasts two double bedrooms and two bathrooms, perfect for a small family or professionals looking for a comfortable living space.

Situated in the sought-after Virginia Park Development, this property offers delightful views of the communal grounds, providing a serene and picturesque environment. The apartment features a spacious reception room, ideal for entertaining guests or simply relaxing after a long day.