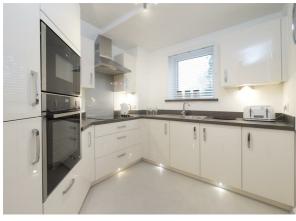

Dukes Ride | | Crowthorne | RG45 6GT

£3,500

Approximate room sizes: Living room 137" x 11'6" / 4140mm x 3499mm Kitchen 98" x 6'11" / 2956mm x 2100mm Bedroom 157" x 9'5" / 4757mm x 2866mm Shower room

## Key features

- 24/7 call system
- EPC B
- Close to Local Amenities and Transport Links
- Wheelchair access
- One Double Bedroom Retirement Apartment
- Beautiful Landscaped Garden
- Council Tax Band C
- Bistro Restaurant
- Guest Room
- Available Now (Unfurnished)