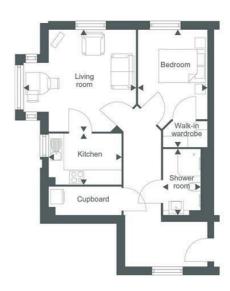

Dukes Ride | | Crowthorne | RG45 6GT

£3,500

Approximate room sizes: Living room 137" x 11'6" / 4140mm x 3499mm Kitchen 98" x 6'11" / 2956mm x 2100mm Bedroom 157" x 9'5" / 4757mm x 2866mm Shower room