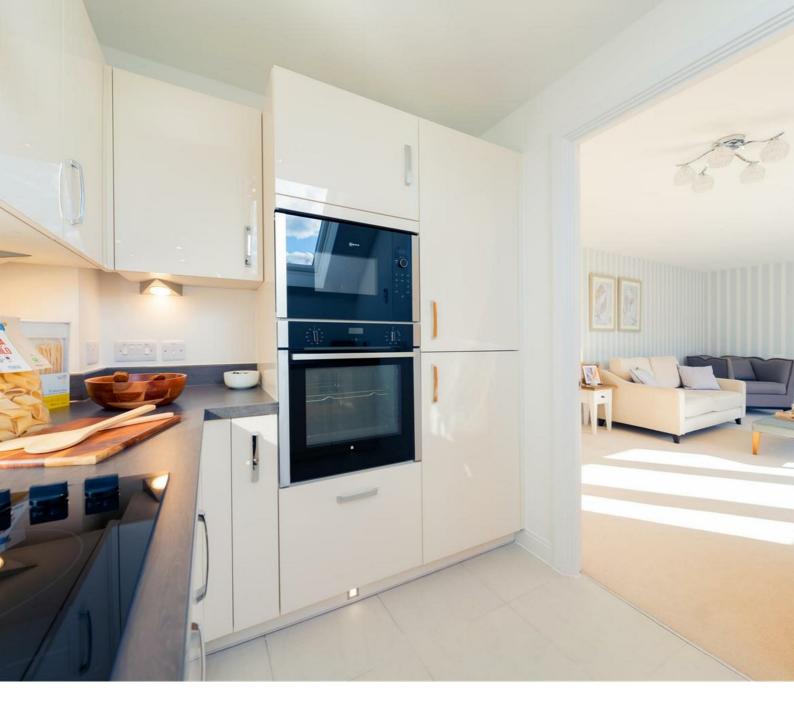

Dukes Ride | | Crowthorne | RG45 6GT

£3,500

Approximate room sizes: Living room 137" x 11'6" / 4140mm x 3499mm Kitchen 98" x 6'11" / 2956mm x 2100mm Bedroom 157" x 9'5" / 4757mm x 2866mm Shower room

## Key features

- 24/7 call system
- EPC B
- Close to Local Amenities and Transport Links
- Wheelchair access
- One Double Bedroom Retirement Apartment
- Beautiful Landscaped Garden
- Council Tax Band C
- Bistro Restaurant
- Guest Room
- Available Now (Unfurnished)