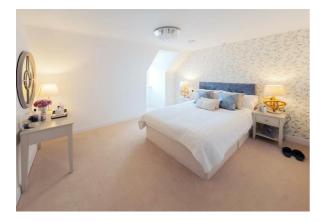

Dukes Ride | | Crowthorne | RG45 6GT

£3,500

Approximate room sizes: Living room 137" x 11'6" / 4140mm x 3499mm Kitchen 98" x 6'11" / 2956mm x 2100mm Bedroom 157" x 9'5" / 4757mm x 2866mm Shower room

## Key features

- 24/7 call system
- EPC B
- Close to Local Amenities and Transport Links
- Wheelchair access
- One Double Bedroom Retirement Apartment
- Beautiful Landscaped Garden
- Council Tax Band C
- Bistro Restaurant
- Guest Room
- Available Now (Unfurnished)