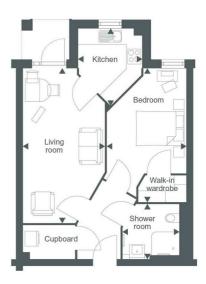

Dukes Ride | | Crowthorne | RG45 6GT

£3,500

Approximate room sizes: Living room 20° x 107" / 6096mm x 3214mm Kitchen 8'1" x 10'4" / 2473mm x 3124mm Bedroom 17'3" x 10'3" / 5267mm x 3119mm Shower room 7'1" x 7'5" / 2147mm x 2265mm Balcony 5'2" x 6'2" / 1575mm x 1885mm