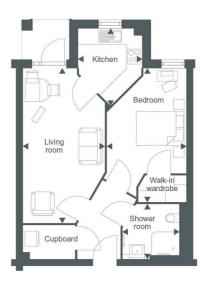

Dukes Ride | | Crowthorne | RG45 6GT

£3,120

Approximate room sizes: Living room 20° x 10'7' / 6096mm x 3214mm Kitchen 8'1" x 10'4" / 2473mm x 3124mm Bedroom 17'3" x 10'3" / 5267mm x 3119mm Shower room 7'1" x 7'5' / 2147mm x 2265mm Balcony 5'2" x 6'2' / 1575mm x 1885mm