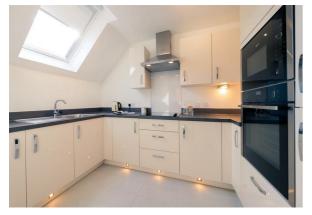

Dukes Ride | | Crowthorne | RG45 6GT

£3,120

Approximate room sizes: Living room 20° x 10'7' / 6096mm x 3214mm Kitchen 8'1" x 10'4" / 2473mm x 3124mm Bedroom 17'3" x 10'3" / 5267mm x 3119mm Shower room 7'1" x 7'5' / 2147mm x 2265mm Balcony 5'2" x 6'2' / 1575mm x 1885mm