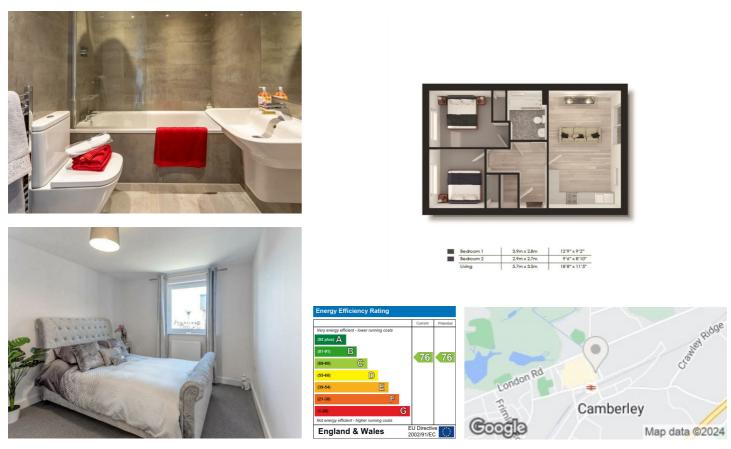

## Description

Waterfords offer to the market this luxury two double bedroom apartment situated on the first floor. set in the heart of Camberley Town centre perfect for town center living. Camberley train station just a short walk away and access to the M3 and A30 within easy reach. Available June 2024

## Key features

- Two Bedroom Apartment
- Unfurnished
- Luxury Apartment
- EPC C
- Security Entry Phone

- Allocated parking
- Minimum Term 12 Month Let
- Council Tax Band C
- Town Centre

35 Plough Road Hampshire GU46 7UW 01276 903006 surreylettings@waterfords.co.uk https://www.waterfords.co.uk/