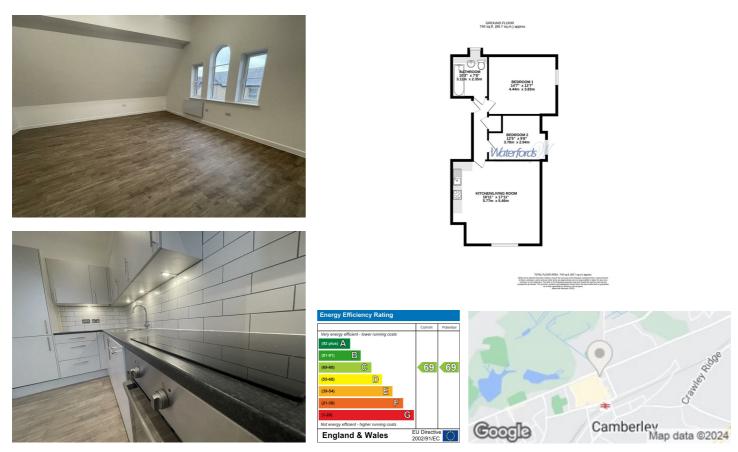

## Description

Welcome to Cambridge House in the heart of Camberley! This modern apartment, converted just last year from the iconic Cambridge Hotel, offers a perfect blend of history and contemporary living. Situated in Camberley town center, this property boasts one reception room, two bedrooms, and one bathroom, making it an ideal space for a single professional or a couple.

The apartment is offered on an unfurnished basis, allowing you the freedom to decorate and style the space to your taste. With its prime location, you'll have easy access to all the amenities and conveniences that Camberley town center has to offer, from shops to restaurants to green spaces.

## Key features

- Luxury Apartment
- Town centre location
- High specification kitchen including white goods
- Unfurnsihed
- Parking Space Behind The Building for £50 PCM
- Conversion from iconic Cambridge Hotel
- Minimum Term 12 Month Let
- Available 2nd July 2024
- Council tax band to be confirmed