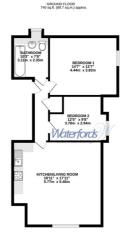

Cambridge Court | 121 London Road | Camberley | GU15 3LF

£1,595 PCM

TOTAL, PLOOR AREA: 740 og 3; (68.7 og m.) apprex.
White overy attempt has been make to ensure the accuracy of the foreplant conserved two, resourcements, of doors, another, consorted any other time are approximate and to appropriately to balant for any error, omittable or throughout pages in the following purposes or the action of the conserved that the page in the following purposes or the action of the conserved that the cons