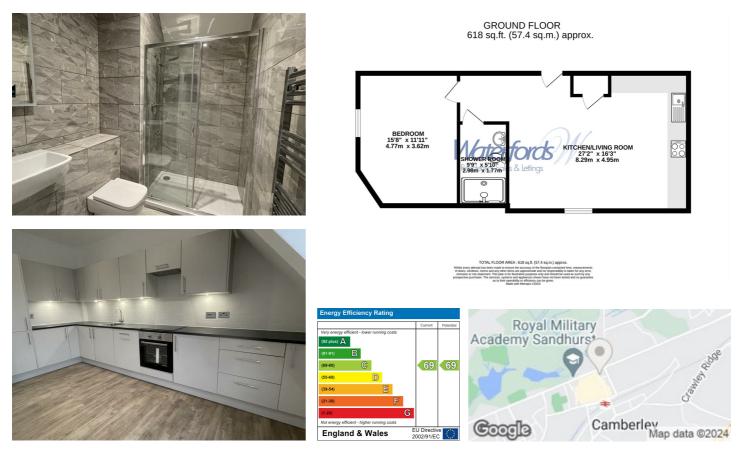

## Description

Welcome to Cambridge House in the heart of Camberley! This modern apartment, converted just last year from the iconic Cambridge Hotel, offers a perfect blend of history and contemporary living. Situated in Camberley town center, this property boasts one reception room, one bedroom, and one bathroom, making it an ideal space for a single professional or a couple.

## Key features

- Brand New Apartments
- Town centre location
- High specification kitchen including white goods
- Unfurnsihed

- Conversion from iconic Cambridge Hotel
- Minimum Term 12 Month Let
- Available 8th June 2024
- Council tax band to be confirmed