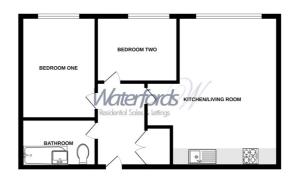

## 5 Manor House

London Road | Blackwater | Camberley | GU170AA

£1,150 PCM

shifts every attempt has been made to ensure the accuracy of the floorplan contained here, measurements of doors, windows, norms and any other items are approximate and no responsibility is taken for any enco, consistion or mis-statement. This pain is for flootatively purposes only and found be used as usuf by any inspective purchaser. The services, systems and appliances shown have not been lessed and no guarante as to the operation of the control of the control