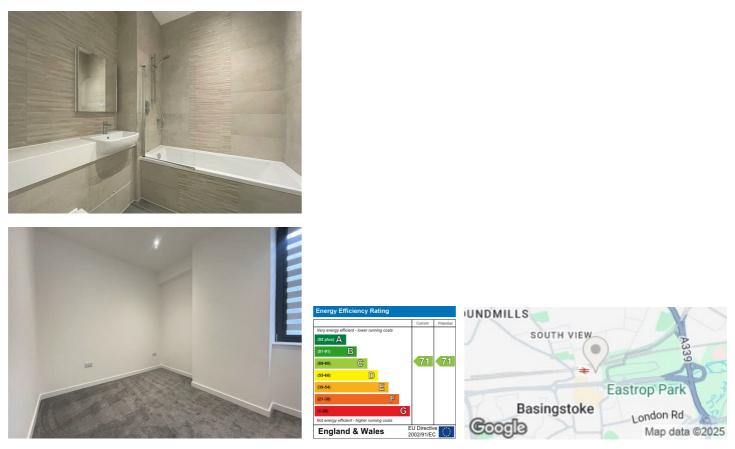

## Description

A well-presented two-bedroom apartment located in the sought-after Normandy House in central Basingstoke. This modern property features a spacious open-plan living area with a contemporary fitted kitchen, two good-sized bedrooms, and a stylish bathroom. Ideally situated within walking distance of Basingstoke train station, Festival Place shopping centre, and local amenities. Offered unfurnished and available August 2025

## Key features

- Modern Apartments
- Secure Multi Story Car Park On Site
- LED Mirror With Shaver Socket & Demister Function
  Rain Shower & Heated Towel Rail
- Town Centre Location
- Minimum Term 12 Month Let

- Two Bedroom Apartment
- Integrated Fridge Freezer, Dishwasher, Ceramic Hob & Electric Oven
- Additional Parking For £100pcm
- Available August 2025

39 The Hart Centre Fleet Hampshire GU51 3LA 01252 623330 hampshirelettings@waterfords.co.uk https://www.waterfords.co.uk/