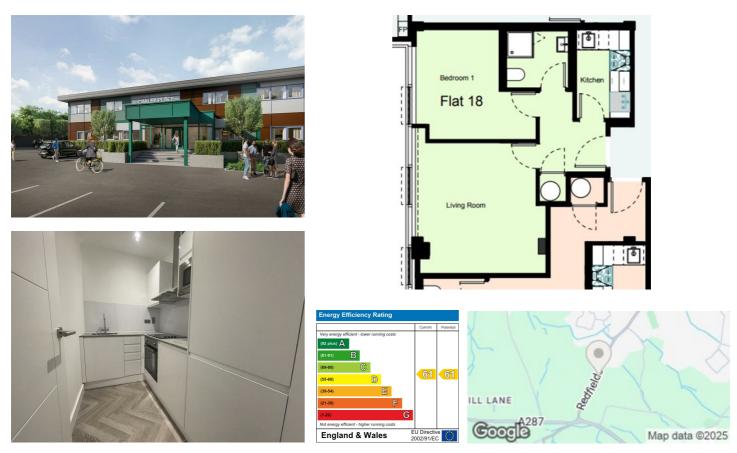

Oakley Place | Redfield Industrial Park | Fleet | GU52 ORE £1,100 PCM

## Description

Situated in the sought-after Oakley Place development, this stylish one-bedroom apartment offers contemporary living in a convenient location. The property features a bright open-plan living and kitchen area, a spacious double bedroom, and a modern bathroom. With secure entry, allocated parking, and excellent transport links nearby, this apartment is ideal for professionals or couples seeking comfort and convenience.

## Key features

- One Bedroom Apartment
- Modern Finish Throughout
- Allocated Parking
- Built in Appliances
- Unfurnished

- Ground Floor
- High Specification
- Separate Kitchen
- Available From July 2025
- Minimum Term 6 Month Let