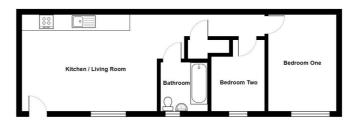

## Key features

- Two Bedroom Maisonette to rent
- Water & electric separately metered
- Intergrated fridge freezer, dishwasher, ceramic hob & electric oven
- Rain shower & heated towel rail
- Available June 2025