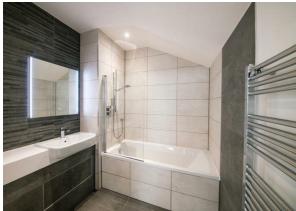

## Key features

- Two Bedroom Maisonette to rent
- Water & electric separately metered
- Intergrated fridge freezer, dishwasher, ceramic hob & electric oven
- Rain shower & heated towel rail
- Available June 2025

- Combination blinds partial or full black-out
- Lightning fast Fibre Broadband plus TV, telephone & Sky Q points.
- LED mirror with shaver socket & demister function
- Onsite parking included in the rent
- 12 Month Minimum Term Let