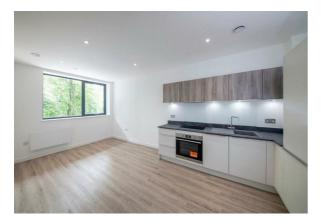

## Description

Waterfords are proud to present this modern one bedroom apartment, available to rent from July 2025 on a unfurnished basis.

## Key features

- Available July 2025
- Water & electric separately metered
- Intergrated fridge freezer, dishwasher, ceramic hob & electric oven
- Rain shower & heated towel rail
- Minimum Term 12 Month Let