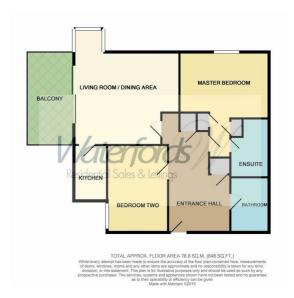

## Description

A well presented top floor apartment located in the popular Limes Park. This modern spacious accommodation comprises entrance hallway, good size living room/dining area, kitchen which includes white goods, bathroom and two double bedrooms, one benefiting from en-suite shower room. The property also benefits from a balcony and allocated parking. Available Now unfurnished.

## Key features

- Top Floor Apartment
- Two Bathrooms
- Unfurnished
- Council Tax Band C

- Two Double Bedrooms
- EPC C
- Available Now
- 12 Month Let Minimum

39 The Hart Centre
Fleet
Hampshire
GU51 3LA
01252 623330
hampshirelettings@waterfords.co.uk
https://www.waterfords.co.uk/