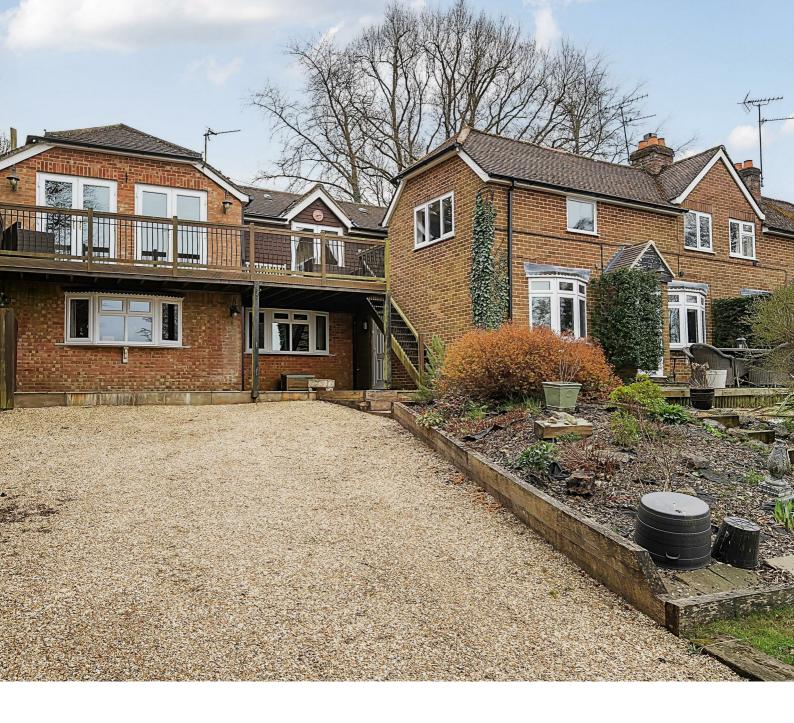

## Description

Situated in an elevated position with uninterrupted views of the surrounding countryside, this beautifully presented and extended four-bedroom home offers the perfect blend of rural charm and modern convenience.

## Key features

- Beautifully presented, extended four-bedroom home
- Spacious, bright sitting room with fireplace and bay windows
- Separate utility room and cloakroom for added convenience
- Bedroom three features Full width French doors leading to a balcony with incredible vistas
- Gated, secluded plot with ample parking space

- Elevated position with stunning views over the surrounding area
- Stylish refitted open-plan kitchen/diner with French doors to a private courtyard patio
- Four double bedrooms, including a master suite with en-suite shower room
- Landing study area ideal for working from home
- Available Early July 2025