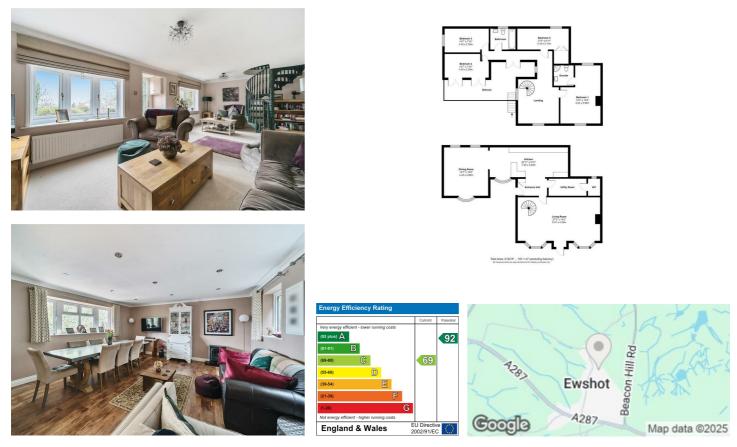

## Description

Situated in an elevated position with uninterrupted views of the surrounding countryside, this beautifully presented and extended four-bedroom home offers the perfect blend of rural charm and modern convenience.

## Key features

- Beautifully presented, extended four-bedroom home
- Spacious, bright sitting room with fireplace and bay windows
- Separate utility room and cloakroom for added convenience
- Bedroom three features Full width French doors leading to a balcony with incredible vistas
- Gated, secluded plot with ample parking space

- Elevated position with stunning views over the surrounding area
- Stylish refitted open-plan kitchen/diner with French doors to a private courtyard patio
- Four double bedrooms, including a master suite with en-suite shower room
- Landing study area ideal for working from home
- Available Early July 2025