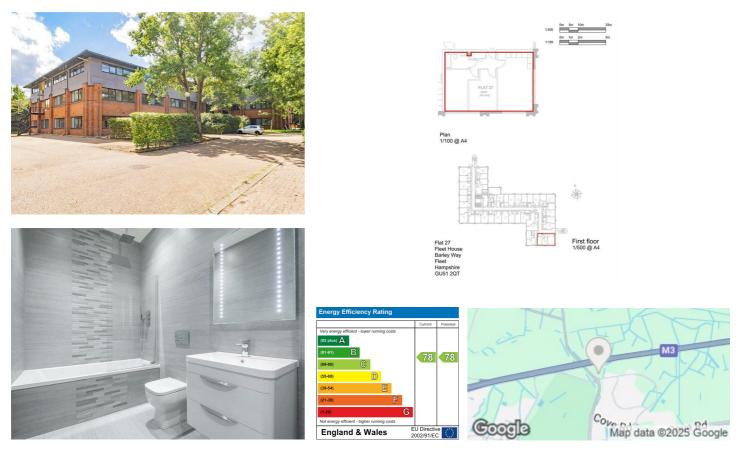

## Description

New build converted apartments offering contemporary living with an exceptional finish. The spacious open plan living areas are versatile and ideal for entertaining, The large, newly carpeted double bedroom has lots of natural light. In this apartment the bathroom includes a bath with an overhead shower with a modern touch. Available Beginning of June 2025

## Key features

- Modern Finish
- Walking Distance to Fleet Train Station
- spacious Open Plan Living
- Council Band B
- Minimum 12 Month Let

- Two Bedroom Apartment
- Exceedingly High Standard
- Available Now, Unfurnished
- EPC B
- Parking