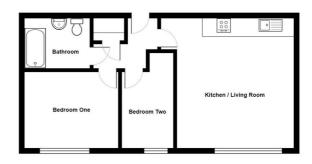

## Description

Welcome to Normandy House in the heart of Basingstoke! This contemporary converted apartment offers a modern living space perfect for those seeking a stylish one-bedroom apartment.

As you step into this property, you'll be greeted by a reception room that exudes charm and character. The apartment boasts a well-appointed bedroom, providing a cosy retreat after a long day. The bathroom is sleek and modern, offering a touch of luxury to your daily routine.