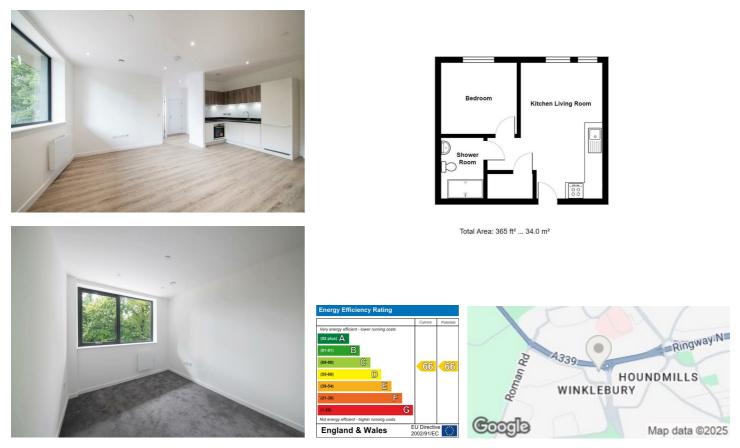

## Description

Modern One-Bedroom Apartment at Meadow House, Basingstoke

Stylish and well-presented one-bedroom apartment located in the sought-after Meadow House development. This bright and spacious home features an open-plan living area, fully fitted kitchen, double bedroom with built-in storage, and a contemporary bathroom. Ideally situated close to Basingstoke town centre, local amenities, and excellent transport links. Perfect for professionals or couples.

## Key features

- One Bedroom Apartment to rent
- Water & electric separately metered
- Intergrated fridge freezer, dishwasher, ceramic hob & electric oven
- Rain shower & heated towel rail
- Council Tax Band B

- Combination blinds partial or full black-out
- Lightning fast Fibre Broadband plus TV, telephone & Sky Q points.
- LED mirror with shaver socket & demister function
- Onsite parking included in the rent
- Available May 2025