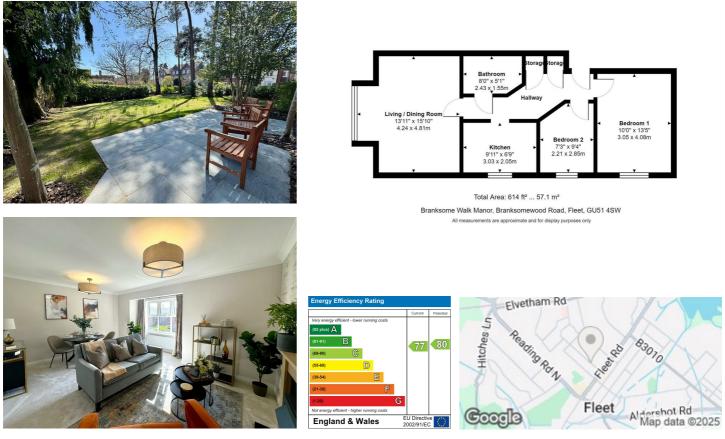

## Description

A beautifully refurbished two-bedroom apartment situated in the sought-after Branksome Walk Manor, exclusively for residents aged 55 and over. Located in the heart of Fleet Town Centre, this luxury property offers modern, comfortable living within easy reach of local shops, amenities, and transport links.

## Key features

- Luxury Refurbished Apartment
- Two Bedrooms
- Allocated Parking
- Communal Gardens
- Council Tax Band D

- Over 55's Only
- High Specification
- Town Centre Location
- Internal Lift
- EPC B Minimum 12 Month Let