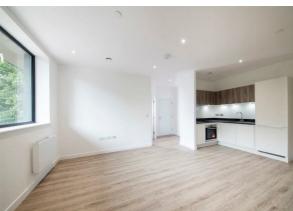

## Description

A well-presented one-bedroom apartment situated in the popular Meadow House within the Ashwood Park development. This modern property offers a bright and spacious open-plan living area with a fitted kitchen, a good-sized double bedroom, and a stylish bathroom. Additional benefits include allocated parking and secure entry. Conveniently located with easy access to local amenities, Basingstoke town centre, and transport links, this apartment is ideal for professionals or couples. Available June – early viewing recommended.

## Key features

- One Bedroom Apartment to rent with NO DEPOSIT option available
- Water & electric separately metered
- Intergrated fridge freezer, dishwasher, ceramic hob & electric
- Rain shower & heated towel rail
- Council Tax Band B EPC D

- Combination blinds partial or full black-out
- Lightning fast Fibre Broadband plus TV, telephone & Sky Q points.
- LED mirror with shaver socket & demister function
- Onsite parking included in the rent
- Available June 2025