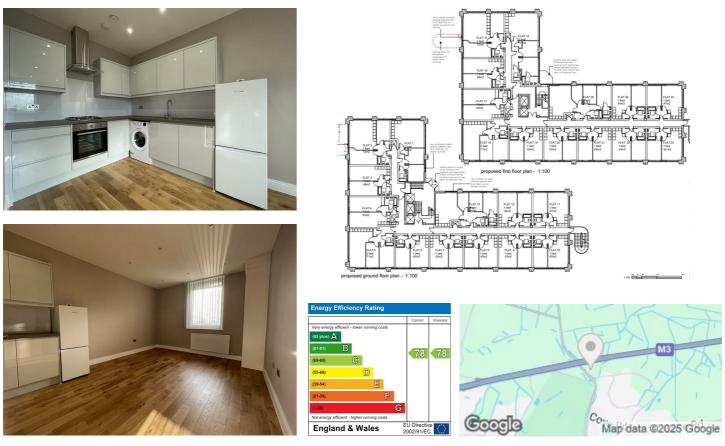

## Description

Stylish and well-presented one-bedroom apartment located in the sought-after Pioneer House development in Fleet. This bright and spacious property features an open-plan living area, fully fitted kitchen, modern bathroom, and a generously sized bedroom. Ideally situated close to Fleet town centre, shops, and transport links. Perfect for professionals or couples. Available Now

## Key features

- Modern Apartment
- Walking Distance to Fleet Train Station
- Spacious Open Plan Living
- Unfurnsihed
- Minimum Term 6 Month Let

- One Bedroom
- Exceedingly High Standard
- Available Now
- Council Tax Band: B
- EPC C