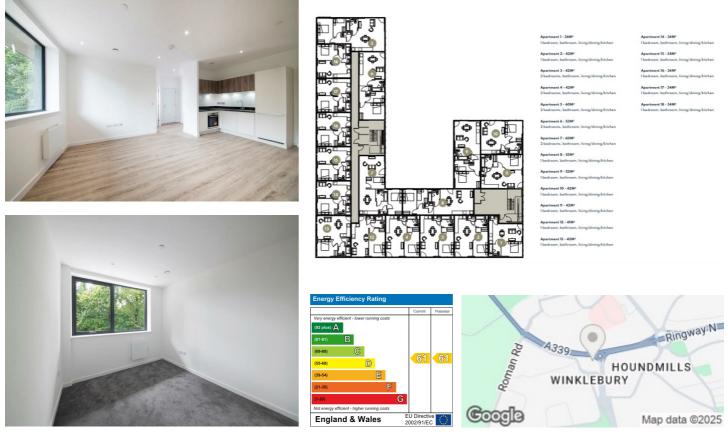

## Description

A well-presented one-bedroom apartment situated in the popular Meadow House within the Ashwood Park development. This modern property offers a bright and spacious open-plan living area with a fitted kitchen, a good-sized double bedroom, and a stylish bathroom. Additional benefits include allocated parking and secure entry. Conveniently located with easy access to local amenities, Basingstoke town centre, and transport links, this apartment is ideal for professionals or couples. Available June – early viewing recommended.

## Key features

- One Bedroom Apartment to rent
- Water & electric separately metered
- Intergrated fridge freezer, dishwasher, ceramic hob & electric oven
- Rain shower & heated towel rail
- Minimum Term 12 Month Let

- Combination blinds partial or full black-out
- Lightning fast Fibre Broadband plus TV, telephone & Sky Q points.
- LED mirror with shaver socket & demister function
- Onsite parking included in the rent
- Available June 2025