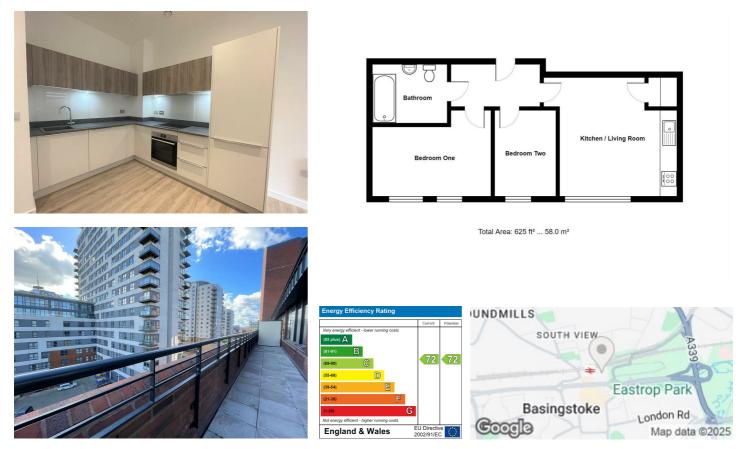

## Description

A well-presented two-bedroom apartment located in the popular Normandy House development in the heart of Basingstoke. This stylish property offers a spacious open-plan living area with a contemporary fitted kitchen, two double bedrooms, and a sleek modern bathroom. Situated just moments from Basingstoke train station and Festival Place shopping centre, this apartment is perfect for professionals or sharers seeking convenience and comfort. Offered unfurnished In May 2025

## Key features

- EPC C
- Secure Multi Story Car Park On Site
- LED Mirror With Shaver Socket & Demister Function
  Rain Shower & Heated Towel Rail
- Town Centre Location
- Minimum Term 12 Month Let

- Two Bedroom Apartment
- Integrated Fridge Freezer, Dishwasher, Ceramic Hob & Electric Oven
- Council Tax Band C
- Available May, Unfurnished