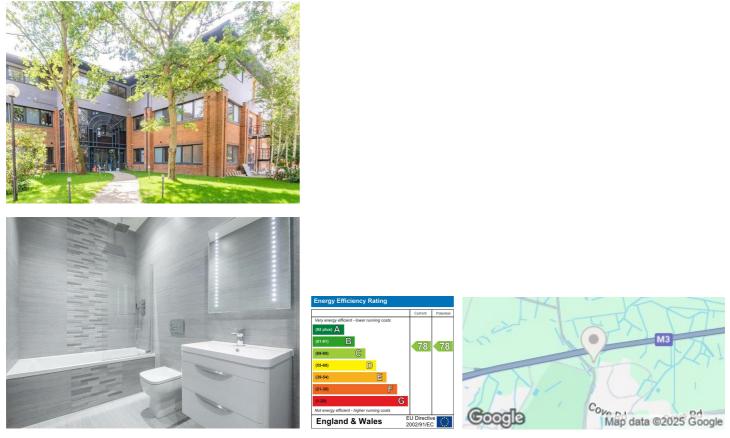

## Description

A well-presented two-bedroom apartment located in the popular Fleet House, Fleet. This spacious property offers a bright open-plan living area, modern kitchen, two good-sized bedrooms, and a contemporary bathroom. Ideally situated close to local amenities and transport links. Available to let from June – perfect for professionals or a small family. Early viewing recommended!

## Key features

- Modern Build Apartment
- Walking Distance to Fleet Train Station
- Spacious Open Plan Living
- Minimum Term 6 Month Let

- One Bedroom
- Exceedingly High Standard
- Available 23rd December 2022, Unfurnished